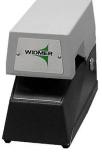

# MODEL DESCRIPTION

**T-3** Time and Date Stamp No Display (prints year, month, date, time)

**T-LED-3** Time and Date stamp with Digital time display (prints year, month, date, time)

**Model T-LED-3** with Digital Time **Display** 

www.timeaccessinc.com

The T series Time and date stamps are one of the most durable stamp machines in the world and are very affordable

WIDMER

**Model T-3** without Digital **Time Display** 

Model T-LED-3 with Digital Time Display

Model 776D-LED-3 with Digital Time Display

Model T3 without Digital Time Display