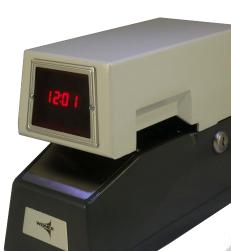

# The T sereis are one of the toughest time and date macines in the market

Model T-LED-3 with Digital Time

Display

# MODEL DESCRIPTION

**T-3** Time and Date Stamp No Display (prints year, month, date, time)

**T-LED-3** Time and Date stamp with Digital time display (prints year, month, date, time)

**Model T-LED-3** with Digital Time **Display** 