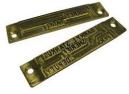

### **Optional Upper Die Plate**

**Optional Lower Die Plate** 

The Affordable Durable Document Time and date Stamp Machines Offer Quality You Can Count On for Years of Problum Free Stamping Operation!

WIDMER

# FEATURES/BENEFITS

- Quality designed timing motor provides the highest accuracy
- Electronically controlled printing assures clean recognition
- Print control adjustment allows for multi-copy printing
- Precision metal typewheels designed to withstand hundreds of registrations per day
- Auto feed/reverse guarantees longer ribbon life
- Impact/corrosion resistant case with security lock for added peace of mind
- Precision Metal Housing Type Wheels Designed for Thoughsands of Registrations
- Prints: Year-Month-Date-AM/PM Hours Regular Minutes
- Optional Upper and/or Lower Die Engraved Plates (see below)
- Manual Year/Month Wheel Advancement
- Automatic Ribbon Feed with Auto Reverse
- Handles Thin to Heavy Paper Stock and Multiple Papers
- LED Digital Clock Display
- One Year Warranty