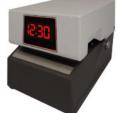

## The 776D-LED-3 **Dual Head Machine Features**

Time/Date with **Numbering Machine** With Digital Time Display (prints year, month, date, time and 6 x digit numbering)

776D-LED-3 Sample Print 2020 JAN 10 AM12:10 000349

# Model 776D-LED-3 **Double Head Machine with Digital Time Display**