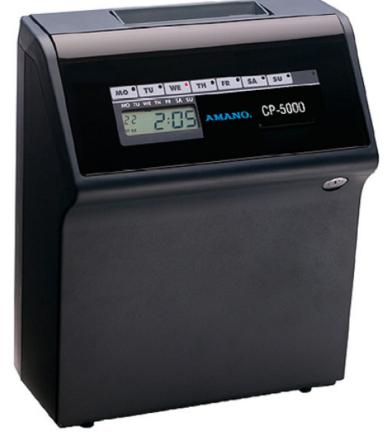

## Amano CP-5000

## Fully Automatic Consecutive Print Electronic Time Recorder

- Programmable Imprint can include 2-digit Year, Month and Date or Day of Week, AM/PM or 0-23 Hours, and Regular Minutes, Hundredths, or Tenths
  - · Full Power Reserve keeps Clock Fully Operational for 72 Hours or 300 Punches
    - Optional Signal / Bell Ringing (available at time of order only)
      - 2 Color Printing Option (available at time of order only)
      - · Automatically Adjusts for Daylight Saving Times
        - Easy to Change Cartridge Ribbon
          - Automatic Perpetual Calendar
          - High Speed Dot Matrix Printer
            - 3-3/8" Card Slot Width
            - Staggered Day Printing
              - Automatic Card Feed
                - One Year Warranty