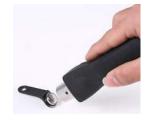

# Simple, Reliable, Easy To Use And Affordable

The GS3000 Patrol tour system is the most affordable computerized system available. It features the latest memory chip technology. The GS3000 data hand scanner is extremely durable. It is the ideal solution for companies wishing to track their employees whose work duties require moving from place o place; such as security guard patrolling, policeman patrolling, remote site and equipment inspection etc. the GS3000 hand scanner records the date, time and tag station

when the unit comes into contact with the station button tag. Use the included Patrol Management lite software to download the GS3000 hand scanner's patrol information to generate Reports which can be printed or exported to MS Word/Excel, PDF, JPEG and many more.

### The GS3000 Specifications:

- •Durable stainless steel body with rubber grip is shock and water resistant
- •Scanner records Date, Time, and ID information of each checkpoint visited
- •Built-in battery lasts up to 400,000 scans (approx. 2 years)
- •Weight: 11.3 oz
- •Size: 5 3/4" H x 1 1/2" L x 1 1/2" W
- •1 Year Warranty