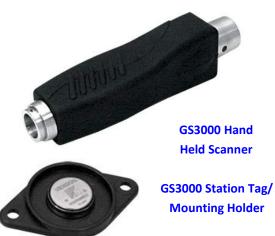

# Simple, Reliable, Easy To Use And Affordable

The GS3000 Patrol tour system is the most affordable computerized system available. It features the latest memory chip technology. The GS3000 data hand scanner is extremely durable. It is the ideal solution for companies wishing to track their employees whose work duties require moving from place o place; such as security guard patrolling, policeman patrolling, remote site and equipment inspection etc. the GS3000 hand scanner records the date, time and tag station

### The GS3000 Specifications:

- •Durable stainless steel body with rubber grip is shock and water resistant
- •Scanner records Date, Time, and ID information of each checkpoint visited
- •Built-in battery lasts up to 400,000 scans (approx. 2 years)
- •Weight: 11.3 oz
- •Size: 5 3/4" H x 1 1/2" L x 1 1/2" W
- •1 Year Warranty