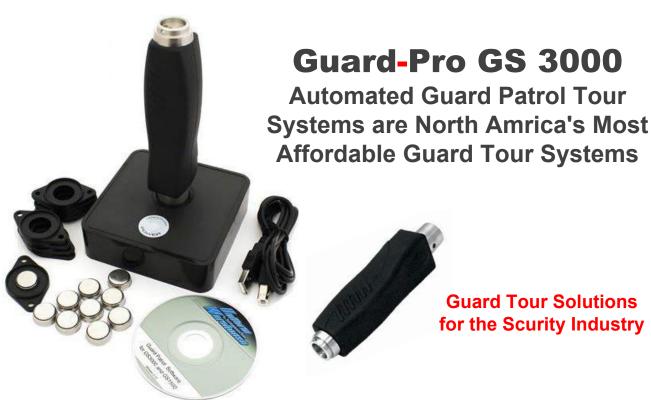

# Simple, Reliable, Easy To Use And Affordable

The GS3000 Patrol tour system is the most affordable computerized system available. It features the latest memory chip technology. The GS3000 data hand scanner is extremely durable. It is the ideal solution for companies wishing to track their employees whose work duties require moving from place o place; such as security guard patrolling, policeman patrolling, remote site and equipment inspection etc. the GS3000 hand scanner records the date, time and tag station

### The GS3000 Specifications:

- •Durable stainless steel body with rubber grip is shock and water resistant
- •Scanner records Date, Time, and ID information of each checkpoint visited
- •Built-in battery lasts up to 400,000 scans (approx. 2 years)
- •Weight: 11.3 oz
- •Size: 5 3/4" H x 1 1/2" L x 1 1/2" W
- •1 Year Warranty

### **Affordable Complete Packaged System**

Package includes: 1x GS3000 Scanner, Download Base Unit, 10x Station Tag/Mounts, 1x Patrol Management Lite Software, 1x USB Transfer Cable all protected by our 1 Year Warranty.