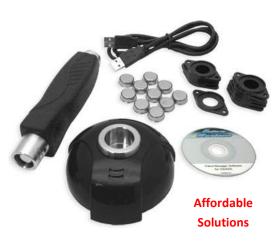

### **Affordable Complete Packaged System**

Package includes: 1x GS3000 Scanner, Download Base Unit, 10x Station Tag/Mounts, 1x Patrol Management Lite Software, 1x USB Transfer Cable all protected by our 1 Year Warranty.