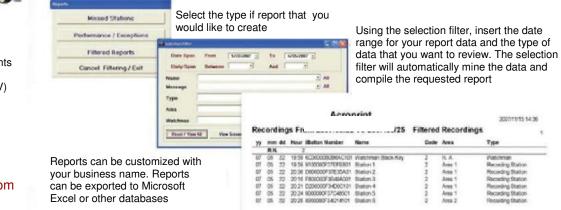

Contact us for more info sales@timeaccessinc.com

ARES offers professional reports that can be exported to Microsoft Excel or other databases. You can customize the report header with your business name. Data can be filtered for specific reports