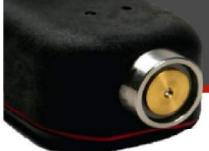

# Aries V The Most Advanced And Reliable Guard Tour System In The Industry

EASY TO USE. The small, lightweight, durable tracking systems that ensure your personnel are making their rounds.

Simply touch the M8000 recorder to the recording station "iButtons" and the location, date and time are recorded. The reader holds up to 5,461 transactions that can be easily downloaded to any PC running Pentium 11 (300MHz) or higher processor.

ARES V + ARES Express Portable Rounds Trackers have the strongest probe head, are made using heavy duty construction and made with stainless steel.

**Expandable** -You can add as many recorders and iButtons as needed, when and where you need them.

Secure – The M8000 recorder is made of touch reinforced polycarbonate. No need to worry about anyone tampering with the stored guard tour information. This heavy duty unit withstands rain, mud grease and dust.