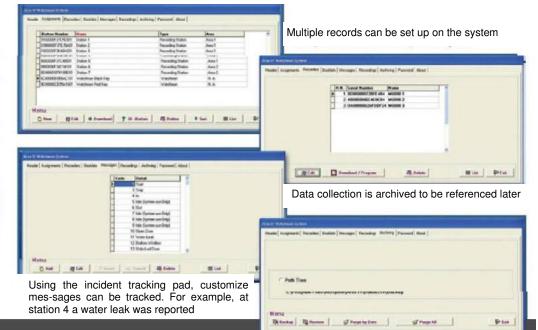

ARES Guard Tour software is comprised of 10 folders that allow you to view and manage the data that is collected from the M8000 hardware. Simply click on the tabs to get to data folders: Header, Assignments, Recorders, Booklets, Messages, Recordings, Archiving, Password and About. Recordings show the Date, Hour, Name and Incident, Area, Messages and the Watchman that was handling rounds during that time frame. It is easy to sort, view and export data. Numerous professional looking reports can be generated to review.