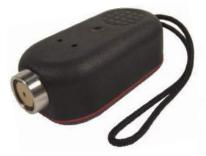

# Aries V The Most Advanced And Reliable Guard Tour System In The Industry

EASY TO USE. The small, lightweight, durable tracking systems that ensure your personnel are making their rounds.

Simply touch the M8000 recorder to the recording station "iButtons" and the location, date and time are recorded. The reader holds up to 5,461 transactions that can be easily downloaded to any PC running Pentium 11 (300MHz) or higher processor.

ARES V + ARES Express Portable Rounds Trackers have the strongest probe head, are made using heavy duty construction and made with stainless steel.

**Expandable** -You can add as many recorders and iButtons as needed, when and where you need them.

Secure – The M8000 recorder is made of touch reinforced polycarbonate. No need to worry about anyone tampering with the stored guard tour information. This heavy duty unit withstands rain, mud grease and dust.