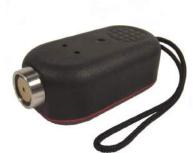

# Aries V The Most Advanced And Reliable Guard Tour System In The Industry

EASY TO USE. The small, lightweight, durable tracking systems that ensure your personnel are making their rounds.

Simply touch the M8000 recorder to the recording station "iButtons" and the location, date and time are recorded. The reader holds up to 5,461 transactions that can be easily downloaded to any PC running Pentium 11 (300MHz) or higher processor.

**Expandable** -You can add as many recorders and iButtons as needed, when and where you need them.

Secure – The M8000 recorder is made of touch reinforced polycarbonate. No need to worry about anyone tampering with the stored guard tour information. This heavy duty unit withstands rain, mud grease and dust.