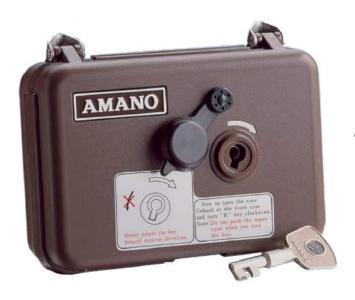

#### AMANO PR-600 Tradiional Guard Patrol Tour Time Recorder

The Amano PR - 600S Watchman's Electronic Time Recorder utilizes clear, accurate registration of your watchman's patrol record, ensuring protection of your property and facility. It is so lightweight and easy to carry, yet is designed for maximum protection against possible mishandling. The Watchman's Electronic Time Recorder requires no regular winding and is very easy to operate.

#### **Features**

- Restricts access to record tape and time by use of a master key.
- Documents each opening of a recorder by master key.
- Documents opening and closing of recorder.
- Registers each watchman's ID prior to each patrol route.
- Battery indicator light.
- 99 station keys available.
- Self-contained dry cell battery.
- Designed for maximum protection against mishandling.
- Available lock box prevents station key loss.
- Lightweight and easy to carry.

### **Technical Specifications**

Dimensions: 6.7"W x 4.6"H x 2.4"D.

Weight 1.7 lbs.

Tape length: 12M / roll, 2000 imprints.