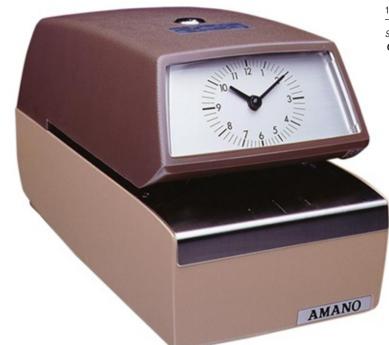

Model 4700 with Digital Time Display

AMANO Document Time and Date Stamp Machines are One of Most Popular Stamps in The Industry!

### Automatic Time & Date Stamp 4700/4800