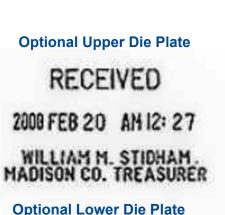

### "When did we ship this order?" or "What day did we receive this?"

Our 4700 Series Document Control Stamps provide an efficient, cost effective way to register time, date, numbers and customized messages on your important documents. These heavy-duty stamps allow for specific customer information such as *Company, Department Names* or *Locations*. Action notations such as *Received, Filed*, or *Shipped* can also be printed on documents.

#### FEATURES

- Automatic print <
- Single-motor operation <
- Adjustable print position <
- Automatic ribbon advance and reverse <
  - Easy ribbon replacement <
- Upper and/or lower inscription plates
  - Consecutive numbering <