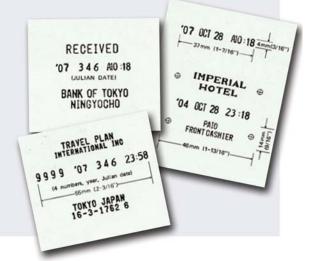

### "When did we ship this order?" or "What day did we receive this?"

Our 4700 Series Document Control Stamps provide an efficient, cost effective way to register time, date, numbers and customized messages on your important documents. These heavy-duty stamps allow for specific customer information such as *Company, Department Names* or *Locations*. Action notations such as *Received, Filed*, or *Shipped* can also be printed on documents.

These easy-to-use devices allow for quick recording of date and time or control numbers on all your business forms, in thickness from onion skin to 1/4" thick envelopes.

From Airports to Zoological Gardens – anywhere records are kept – anywhere document control is required – AMANO has the solution