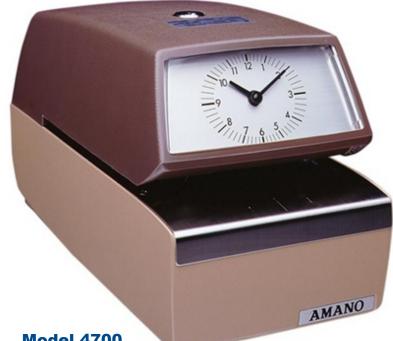

Model 4700 with Digital Time Display

AMANO Document Time and Date Stamp Machines are One of Most Popular Stamps in The Industry!

### Automatic Time & Date Stamp 4700/4800